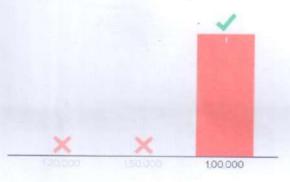

### **E-RESOURCE LINK**

Go to www.mentl.com and use the code 7087 1877

Asset = 1,50,000 , liabilities = 50,000 capital ?

✓ Mentimeter

\*