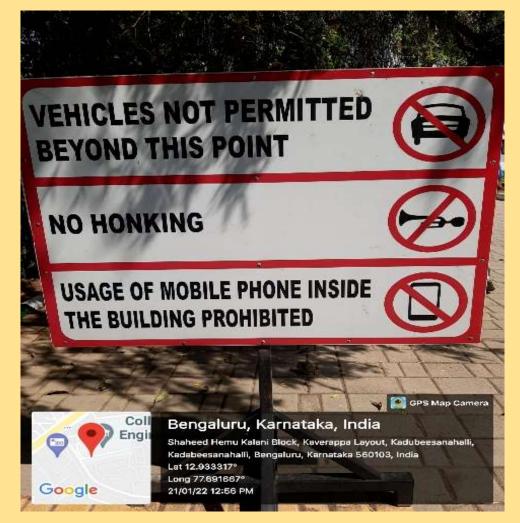

#### **Restricted Entry of automobiles**

Accredited by NAAC with 'A'Grade, Recognized under section 2(f) of the UGC Act, 1956 The Trust is a Recipient of Prestigious Rajyotsava State Award 2012 Conferred by Government of Karnataka