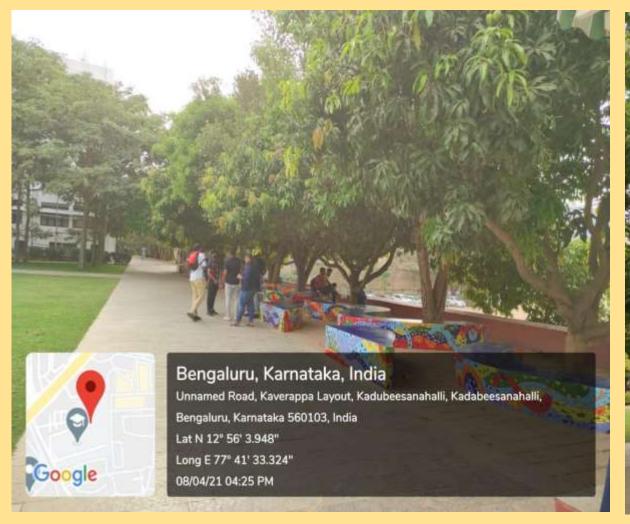

### **Pedestrian Friendly Pathways**

Accredited by NAAC with 'A'Grade, Recognized under section 2(f) of the UGC Act, 1956
The Trust is a Recipient of Prestigious Rajyotsava State Award 2012 Conferred by Government of Karnataka