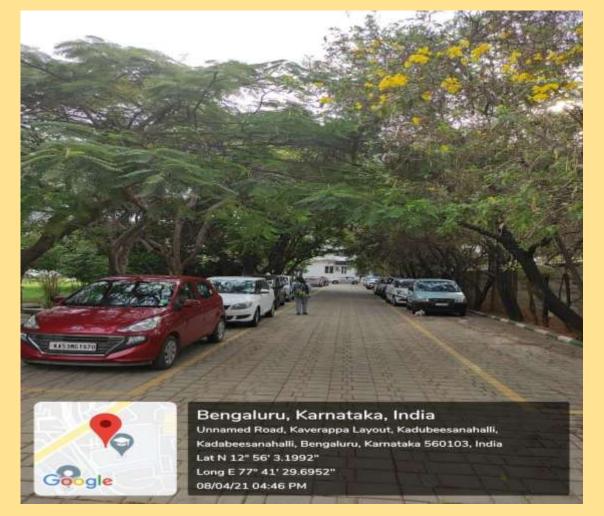

### **Landscaping with trees and Plants**

Accredited by NAAC with 'A'Grade, Recognized under section 2(f) of the UGC Act, 1956
The Trust is a Recipient of Prestigious Rajyotsava State Award 2012 Conferred by Government of Karnataka