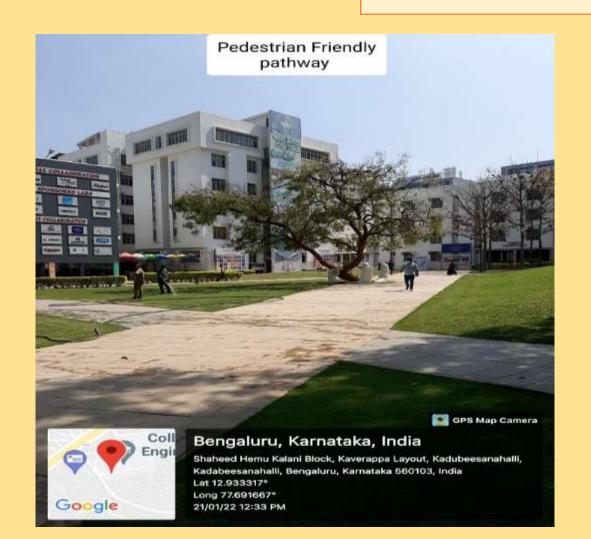

### **Pedestrian Friendly Pathways**

Accredited by NAAC with 'A'Grade, Recognized under section 2(f) of the UGC Act, 1956
The Trust is a Recipient of Prestigious Rajyotsava State Award 2012 Conferred by Government of Karnataka