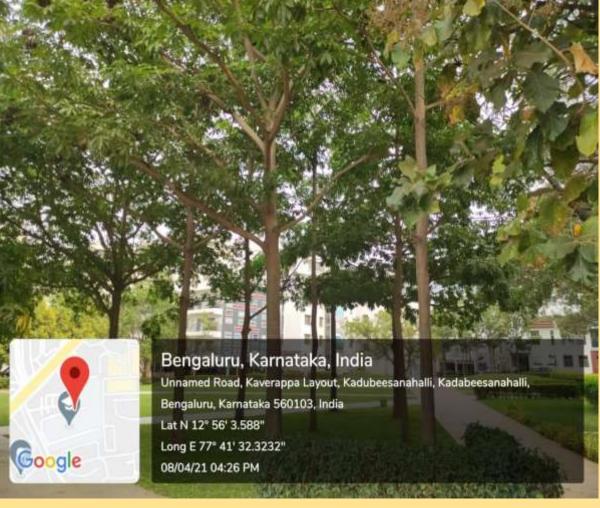

### **Landscaping with trees and Plants**

Accredited by NAAC with 'A'Grade, Recognized under section 2(f) of the UGC Act, 1956
The Trust is a Recipient of Prestigious Rajyotsava State Award 2012 Conferred by Government of Karnataka