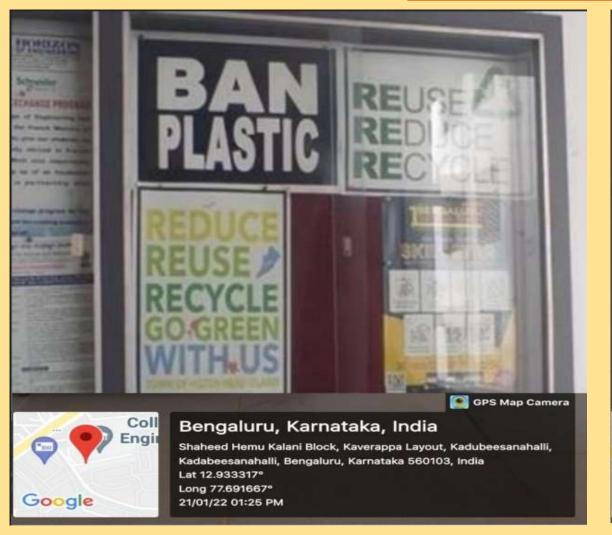

3, India Lat 12.933317° Long 77.691667° 20/01/22 04:27 PM

#### **Restricted Entry of automobiles**





Accredited by NAAC with 'A'Grade, Recognized under section 2(f) of the UGC Act, 1956 The Trust is a Recipient of Prestigious Rajyotsava State Award 2012 Conferred by Government of Karnataka

### **Pedestrian Friendly Pathways**





Accredited by NAAC with 'A'Grade, Recognized under section 2(f) of the UGC Act, 1956
The Trust is a Recipient of Prestigious Rajyotsava State Award 2012 Conferred by Government of Karnataka

### **Landscaping with trees and Plants**





Accredited by NAAC with 'A'Grade, Recognized under section 2(f) of the UGC Act, 1956
The Trust is a Recipient of Prestigious Rajyotsava State Award 2012 Conferred by Government of Karnataka

#### **Ban on Use of Plastics**