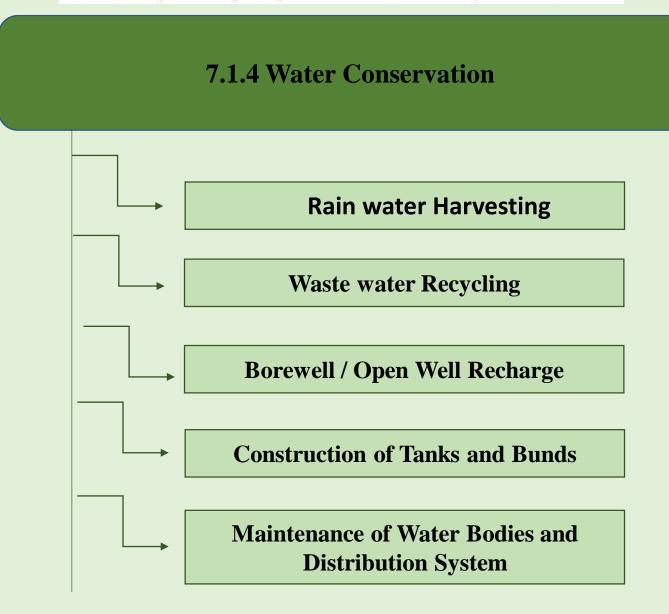

Affiliated to Bangalore North University, Approved by Government of Karnataka

Accredited by NAAC with 'A'Grade, Recognized under section 2(f) of the UGC Act, 1956 The Trust is a Recipient of Prestigious Rajyotsava State Award 2012 Conferred by Government of Karnataka

# **GEO TAGGED PHOTOGRAPHS**



Affiliated to Bangalore North University, Approved by Government of Karnataka

Accredited by NAAC with 'A'Grade, Recognized under section 2(f) of the UGC Act, 1956 The Trust is a Recipient of Prestigious Rajyotsava State Award 2012 Conferred by Government of Karnataka





#### **Rain water Harvesting**





#### Waste Water Recycling





### **Borewell / Open Well Recharge**



#### Bengaluru, Karnataka, India

Engi

Google

Shaheed Hemu Kalani Block, Kaverappa Layout, Kadubeesanahalli, Kadabeesanahalli, Bengaluru, Karnataka 560103, India Lat 12.933317" Long 77.691667° 21/01/22 12:25 PM



## **Construction of Tanks and Bunds**



Google

New Horizon College, ಹೊರ ವರ್ತುಲ ರಸ್ತೆ, Kaverappa Layout, Kadubeesanahalli, Kadabeesanahalli, Bengaluru, Karnataka 560103, India Lat N 12° 56' 5.5536'' Long E 77° 41' 31.236'' 08/04/21 04:50 PM



# Maintenance of Water Bodies and Distribution System



Google

Kadabeesanahalli, Bengaluru, Karnataka 560103, Inc Lat N 12° 56' 3.9516" Long E 77° 41' 36.06" 31/03/21 04:27 PM

Google

Lat N 12° 56' 4.0848" Long E 77° 41' 3