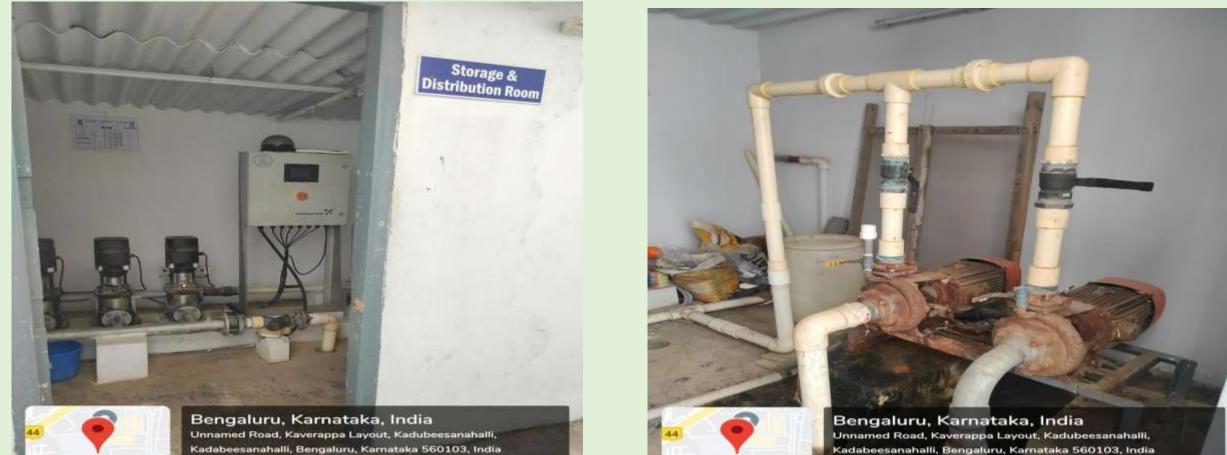

# Maintenance of Water Bodies and Distribution System

Google

Kadabeesanahalli, Bengaluru, Karnataka 560103, Inc Lat N 12° 56' 3.9516" Long E 77° 41' 36.06" 31/03/21 04:27 PM

Google

Lat N 12° 56' 4.0848" Long E 77° 41' 35.8584" 31/03/21 04:27 PM